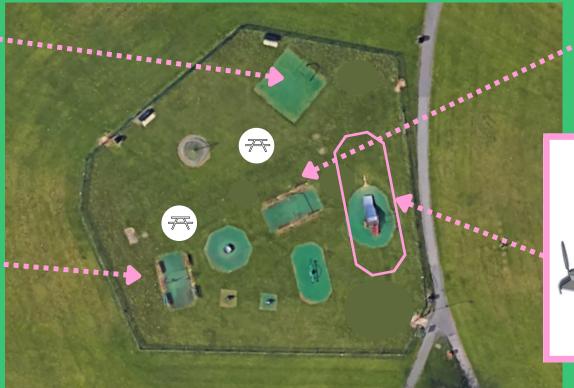

Basketball Hoops – thought needed on this space, improve existing or remodel to 3x3 court with 1 hoop Kick about pitch

- New goals
- Playing surface improvements required

Key

Playground refurb -

full detail on next 2 pages

## Playground Refurb – demo plan

## Playground Refurb - Install of new equip

Reinstate cantilever swing currently in the workshop

New Toddler Swings

Improved unit & new surfacing

#### Scope of works

- i.Reinstate cantilever basket
- 2. Install new toddler swings & surfacing
- 3. Install new junior swings & surfacing 4. Install new Uniplay Bakalo unit & surfacing

**Picnic Tables** to allow users to sit together (If underspend in the scheme)