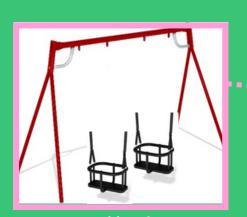

#### **New Junior Swings**

#### Scope of works

- i.Reinstate cantilever basket
- 2. Install new toddler swings & surfacing
- 3. Install new junior swings & surfacing 4. Install new Uniplay Bakalo unit & surfacing

**Picnic Tables** to allow users to sit together (If underspend in the scheme)