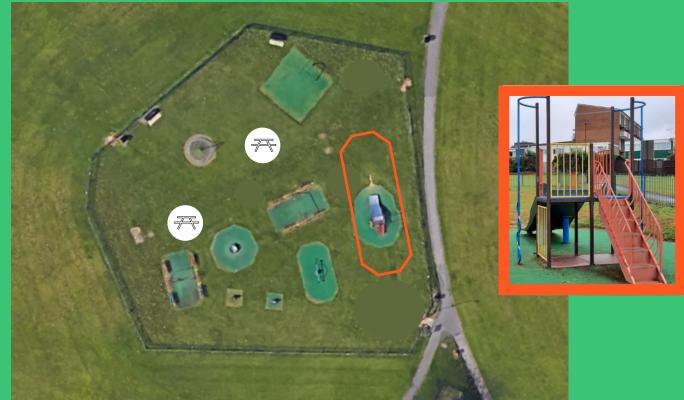

Basketball Hoops – thought needed on this space, improve existing or remodel to 3x3 court with 1 hoop Kick about pitch

- New goals
- Playing surface improvements required

Key

Playground refurb -

full detail on next 2 pages

## Playground Refurb – demo plan