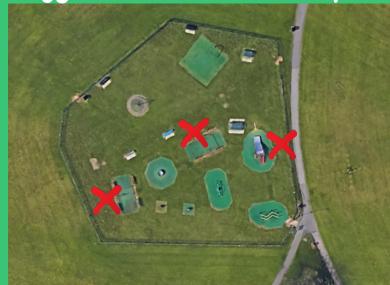

## Playground Refurb - Install of new equip

Reinstate cantilever swing currently in the workshop

New Toddler Swings

Improved unit & new surfacing

#### Scope of works

- i.Reinstate cantilever basket
- 2. Install new toddler swings & surfacing
- 3. Install new junior swings & surfacing 4. Install new Uniplay Bakalo unit & surfacing

**Picnic Tables** to allow users to sit together (If underspend in the scheme)