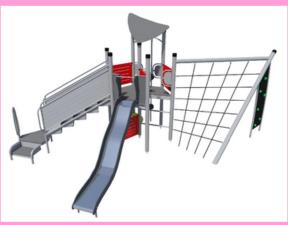

### Scope of works

- 1.Replace toddler swingset with newer version (like for like)
  2.Replace junior swingset with newer version (like for like)
  3.Remove existing unit to make way for new larger HAGS Uniplay **Bakalo unit**

## Playground Refurb - Install of new equip

Reinstate cantilever swing currently in the workshop

New Toddler Swings

Improved unit & new surfacing

#### Scope of works

- i.Reinstate cantilever basket
- 2. Install new toddler swings & surfacing
- 3. Install new junior swings & surfacing 4. Install new Uniplay Bakalo unit & surfacing

**Picnic Tables** to allow users to sit together (If underspend in the scheme)