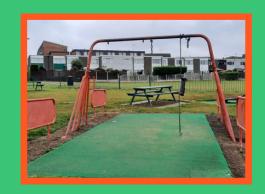

## Playground Refurb - Install of new equip

Reinstate cantilever swing currently in the workshop

New Toddler Swings

Improved unit & new surfacing