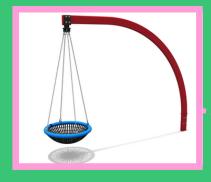

## Playground Refurb - Install of new equip

Reinstate cantilever swing currently in the workshop

New Toddler Swings

Improved unit & new surfacing

#### Scope of works

- i.Reinstate cantilever basket
- 2. Install new toddler swings & surfacing
- 3. Install new junior swings & surfacing 4. Install new Uniplay Bakalo unit & surfacing

**Picnic Tables** to allow users to sit together (If underspend in the scheme)